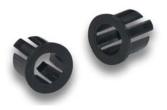

## RTC51 Housing For LED Lamp

## PACKAGE DIMENSIONS

- Suitable for back panel illumination, circuit board indicator, LED indicator
- Recommended hole diameter: 6.5 mm
- Recommended panel thickness: 1 mm
- Housing UL rating: 94V-0
- Housing material: Type 66 nylon
- RoHS compliant