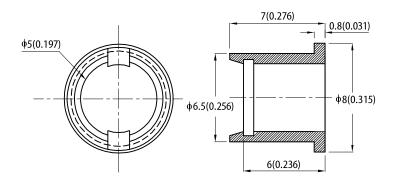

## PACKAGE DIMENSIONS

- Suitable for back panel illumination, circuit board indicator, LED indicator
- Recommended hole diameter: 6.5 mm
- Recommended panel thickness: 1 mm
- Housing UL rating: 94V-0
- Housing material: Type 66 nylon
- RoHS compliant

**FEATURES** 

Notes

1. All dimensions are in millimeters (inches).

Tolerance is ±0.25(0.01") unless otherwise noted.
Specifications are subject to change without notice.