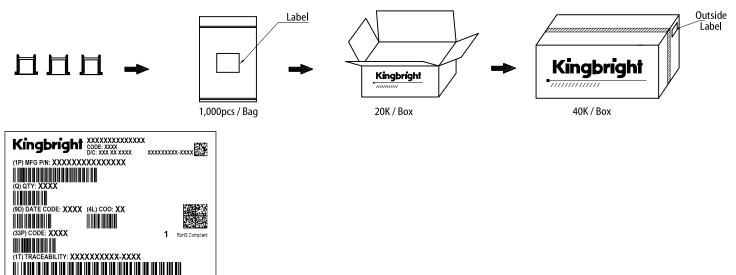

## RTC51 Housing For LED Lamp



## PACKAGE DIMENSIONS

- Suitable for back panel illumination, circuit board indicator, LED indicator
- Recommended hole diameter: 6.5 mm
- Recommended panel thickness: 1 mm
- Housing UL rating: 94V-0
- Housing material: Type 66 nylon
- RoHS compliant

**FEATURES** 



Notes

1. All dimensions are in millimeters (inches).

Tolerance is ±0.25(0.01") unless otherwise noted.
Specifications are subject to change without notice.

## **PACKING & LABEL SPECIFICATIONS**



## **PRECAUTIONARY NOTES**

- The information included in this document reflects representative usage scenarios and is intended for technical reference only. 1.
- The part number, type, and specifications mentioned in this document are subject to future change and improvement without notice. Before production usage customer should refer to 2. the latest datasheet for the updated specifications. When using the products referenced in this document, please make sure the product is being operated within the environmental and electrical limits specified in the datasheet. If
- 3. customer usage exceeds the specified limits, Kingbright will not be responsible for any subsequent issues. 4
- The information in this document applies to typical usage in consumer electronics applications. If custome