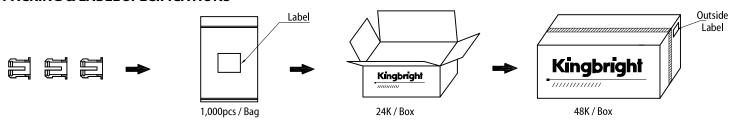

# **Kingbright**

## RTC32

Housing For LED Lamp



#### **FEATURES**

- Suitable for back panel illumination, circuit board indicator, LED indicator
- Recommended hole size: Φ4.3 mm
- Housing UL rating: 94V-0
- · Housing material: Type 66 nylon
- RoHS compliant

### **PACKAGE DIMENSIONS**



- 1. All dimensions are in millimeters (inches)
- Tolerance is ±0.25(0.01") unless otherwise noted.
   Specifications are subject to change without notice.

#### PACKING & LABEL SPECIFICATIONS





#### **PRECAUTIONARY NOTES**

- The information included in this document reflects representative usage scenarios and is intended for technical reference only.
- The part number, type, and specifications mentioned in this document are subject to future change and improvement without notice. Before production usage customer should refer to the latest datasheet for the updated specifications.
- When using the products referenced in this document, please make sure the product is being operated within the environmental and electrical limits specified in the datasheet. If customer usage exceeds the specified limits, Kingbright will not be responsible for any subsequent issues.

  The information in this document applies to typical usage in consumer electronics applications. If customer's ap