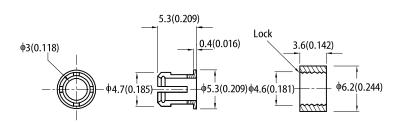

### **PACKAGE DIMENSIONS**

- 1. All dimensions are in millimeters (inches)
- Tolerance is ±0.25(0.01") unless otherwise noted.
   Specifications are subject to change without notice.