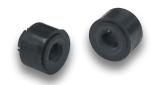

## RTC32

Housing For LED Lamp

#### **FEATURES**

- Suitable for back panel illumination, circuit board indicator, LED indicator
- Recommended hole size: Φ4.3 mm
- Housing UL rating: 94V-0
- · Housing material: Type 66 nylon
- RoHS compliant